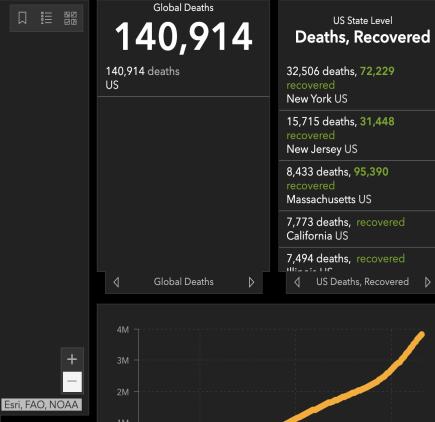

**COVID-19 Basics** 

**Videos & Live Events** 

U.S. Map

Esri, FAO, NOAA

**Critical Trends** 

COVID-19 Dashboard by the Center for Systems Science and Engineering (CSSE) at Johns Hopkins University (JHU)

Total Confirmed

14,730,716

**Confirmed Cases by** Country/Region/Sovereignty

3,831,450 US

2,118,646 Brazil

1,155,338 India

782,040 Russia

373,628 South Africa

353,590 Peru