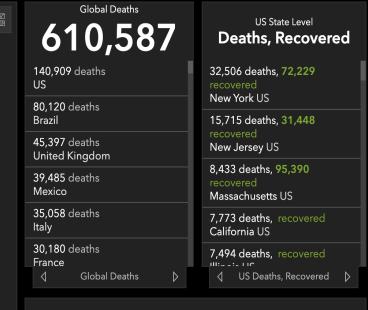

#### Closed Cases

1,995,207

Cases which had an outcome:

1,851,157 (93%)

Recovered / Discharged

144,050 (7%)

Deaths