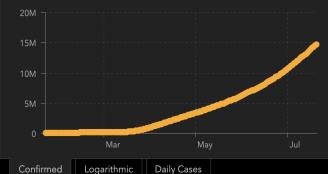

Logarithmic

Daily Cases

Confirmed

Florida Testing

Cases by County

**Health Metrics** 

USA and World