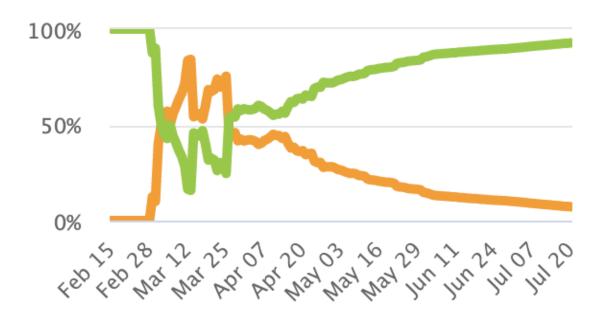

#### Closed Cases

1,995,207

Cases which had an outcome:

1,851,157 (93%)

Recovered / Discharged

144,050 (7%)

Deaths